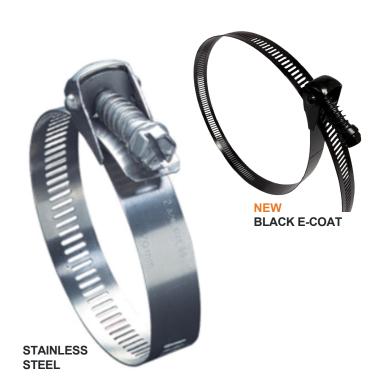

## 58-0 SNAPLOCK® QUICK RELEASE

Snaplock® worm drive clamps are desgined with a swivel-action that locks the screw to the band. making installation and removal much faster.

Designed with a swivel-action Snaplock® mechanism,

## **Features & Benefits**

- Constructed with 200 stainless steel 9/16" band and housing
- 410 stainless steel bridge
- 3/8" 410 stainless steel screw
- Available in standard Stainless Steel and Black Electrocoating Finish.